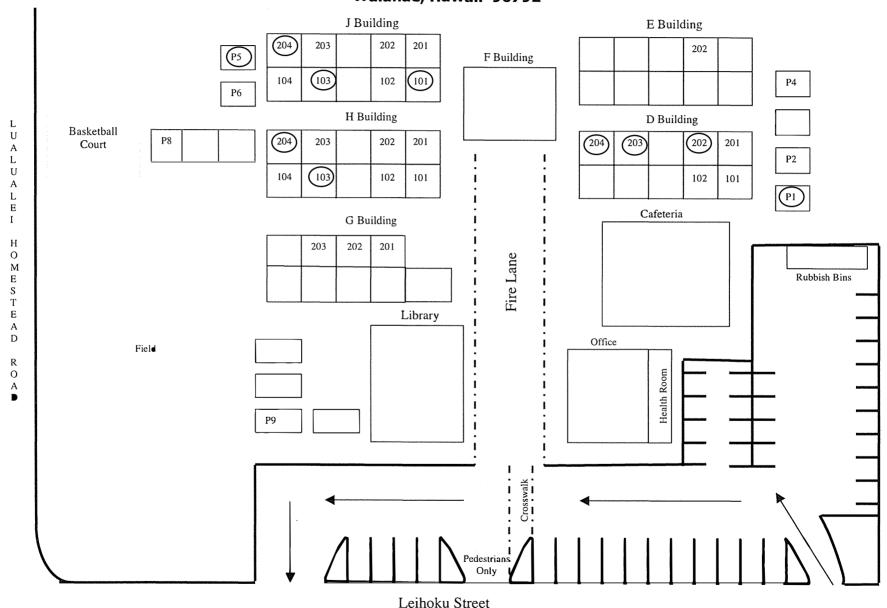

## Attachment A - Addendum A

The following circled classroom's area rug required vacuum one (1) time a week;

- Portable, 2 classrooms: 1, 5;
- D Building, 3 classrooms: 202, 203, 204;
- H Building, 2 classrooms: 103, 204; and
- J Building, 3 classrooms: 101, 103, 204

## Leihoku Elementary School 86-285 Leihoku Street Waianae, Hawaii 96792

The following classrooms are required cleaning;

- Portable, 7 classrooms: 1, 2, 4, 5, 6, 8, 9;
- D Building, 6 classrooms: 101, 102, 201, 202, 203, 204;
- E Building, 1 classroom: 202;
- G Building, 3 classrooms: 201, 202, 203;
- H Building, 8 classrooms: 101, 102, 103, 104, 201, 202, 203, 204; and
- J Building, 8 classrooms: 101, 102, 103, 104, 201, 202, 203, 204.